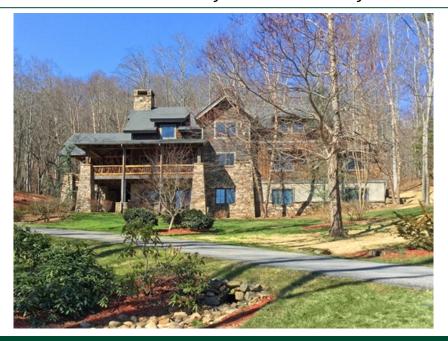

## Gorgeous Mountain Living in Gated Community!

## 466 Barrington Drive, Asheville, NC 28803

» Beds: 4 | Baths: 5 Full, 2 Half

» MLS #: 3836677

» Single Family | 5,532 ft<sup>2</sup> | Lot: 86,684 ft<sup>2</sup> (1.99 acres)

» Green-built with stunning high ceilings

Gorgeous mountain home stands alone in design & craftsmanship. Green built with quality materials and meticulous detail throughout. Nestled on 2 private, wooded acres within an established gated community. Stunning high ceilings with hand hewn beams, amazing field stone fireplaces, indoors and outdoors, private drive with gate, two outdoor firepits. Main house has 4BRs 4BAs, media/fitness room, wine cellar, office. See attachment