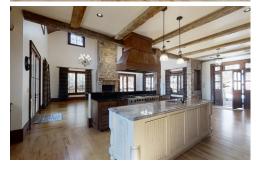

Gorgeous mountain home stands alone in design & craftsmanship. Green built with quality materials and meticulous detail throughout. Nestled on 2 private, wooded acres within an established gated community. Stunning high ceilings with hand hewn beams, amazing field stone fireplaces, indoors and outdoors, private drive with gate, two outdoor firepits. Main house has 4BRs 4BAs, media/fitness room, wine cellar, office. See attachment