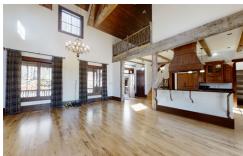

Gorgeous mountain home stands alone in design & craftsmanship. Green built with quality materials and meticulous detail throughout. Nestled on 2 private, wooded acres within an established gated community. Stunning high ceilings with hand hewn beams, amazing field stone fireplaces, indoors and outdoors, private drive with gate, two outdoor firepits. Main house has 4BRs 4BAs, media/fitness room, wine cellar, office. See attachment